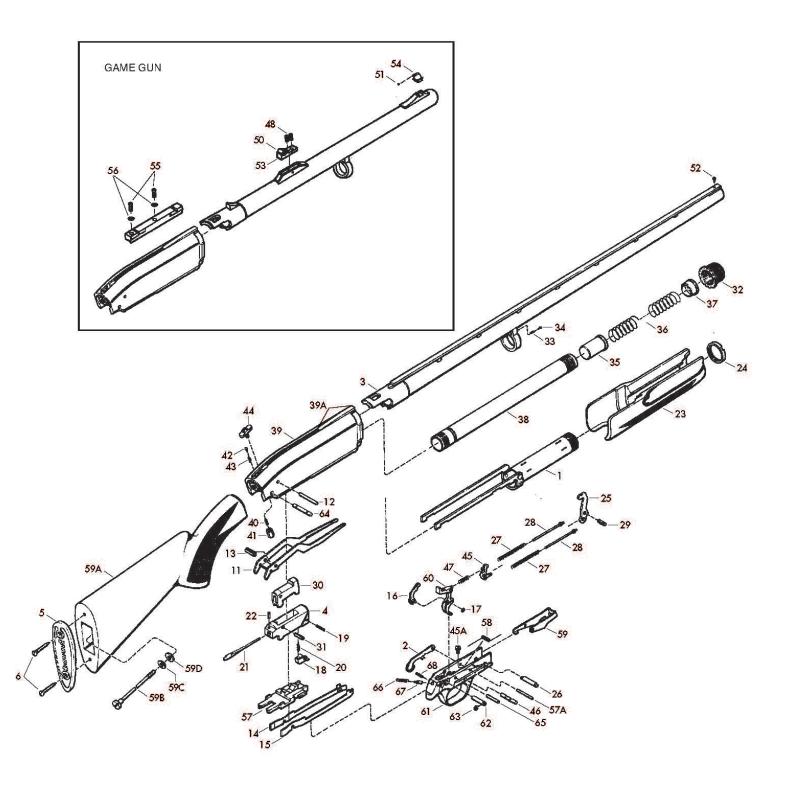

| Ref.<br># | Part #                   | Description                                        | MSRP<br>(US\$)       | Ref. |                                                  | Part #               | Description            |
|-----------|--------------------------|----------------------------------------------------|----------------------|------|--------------------------------------------------|----------------------|------------------------|
| 1         | B1221004                 | ACTION BAR ASSEMBLY, 12, 3"                        | \$26.25              | 4    | *                                                | B1221718             | BOLT 28GA              |
| 1         | B1221005                 | ACTION BAR ASSEMBLY, 20 GA                         | \$26.25              | 4    | *                                                | B1221856             | BOLT 16GA              |
| 1         | B1221212                 | ACTION BAR ASSEMBLY, 12, 3.5"                      | \$42.00              | 5    |                                                  | B1221024             | BUTT PLATE 20GA        |
| 1         | B1221273                 | ACTION BAR ASSEMBLY, 410 (01)                      | \$42.00              | 6    |                                                  | B1221025             | BUTT PLATE SCREW       |
| 1         | B1221304                 | ACTION BAR ASSEMBLY, 10                            | \$30.75              | 11   | *                                                | B1221030             | CARRIER 12GA, 3"       |
| 1         | B1221858                 | ACTION BAR ASSEMBLY, 16 GA                         | \$51.75              | 11   | *                                                | B1221031             | CARRIER 20GA           |
| 2         | B1221012                 | SLIDE LOCK RELEASE 12GA                            | \$2.75               | 11   | *                                                | B1221214             | CARRIER 12GA, 3.5" ('9 |
| 2         | B1221013                 | SLIDE LOCK RELEASE 20GA                            | \$2.75               | 11   | *                                                | B1221264             | CARRIER 410 (01)       |
| 2         | B1221232                 | SLIDE LOCK RELEASE 10GA (LP98)                     | \$4.75               | 11   | *                                                | B1221330             | CARRIER 10GA           |
| 2         | B1221233                 | SLIDE LOCK RELEASE 12GA 3" (LP98)                  | \$4.25               | 11   | *                                                | B1221530             | CARRIER 12GA 3.5"      |
| 2         | B1221234                 | SLIDE LOCK RELEASE 20-28 (LP98)                    | \$4.75               | 11   | *                                                | B1221731             | CARRIER, 28GA          |
| 3         | B122190000               | BARREL,10,3.5",26",MOSGB                           | \$340.00             | 11   | *                                                | B1221854             | CARRIER 16GA           |
| 3         | B122190001               | BARREL,10,3.5",28",MOSGB                           | \$340.00             | 12   | *                                                | B1221032             | CARRIER PIN 12GA       |
| 3         | B122190002               | BARREL,12,3.5",26",MOSGB                           | \$340.00             | 12   | *                                                | B1221033             | CARRIER PIN 20GA       |
| 3         | B122190003               | BARREL,12,3.5",28",MOSGB                           | \$340.00             | 12   | *                                                | B1221238             | CARRIER PIN 10GA (L    |
| 3         | B122190004               | BARREL,12,3",26",MOSGB                             | \$340.00             | 12   | *                                                | B1221239             | CARRIER PIN 12GA 3"    |
| 3         | B122190005               | BARREL,12,3",28",MOSGB                             | \$340.00             | 12   | *                                                | B1221240             | CARRIER PIN 20/28GA    |
| 3         | B122190006               | BARREL,12,3",24",MOBUC                             | \$340.00             | 12   | *                                                | B1221276             | CARRIER PIN 410 (01)   |
| 3         | B122190007               | BARREL,12,3.5",24",MOBUC                           | \$340.00             | 13   | <del>                                     </del> | B1221034             | CARRIER PIN RETAINE    |
| 3         | B122190008               | BARREL,10,3.5",26",MOBUC                           | \$340.00             | 13   | _                                                | B1221035             | CARRIER PIN RETAINE    |
| 3         | B122190009               | BARREL,10,3.5",28",MOBUC                           | \$340.00             | 13   | ļ .                                              | B1221334             | CARRIER PIN RETAINE    |
| 3         | B122190010               | BARREL,12,3.5",26",MOBUC                           | \$340.00             | 14   | *                                                | B1221040             | CARTRIDGE STOP 200     |
| 3         | B122190011               | BARREL,12,3.5",28",MOBUC                           | \$340.00             | 14   | *                                                | B1221045             | CARTRIDGE STOP (91)    |
| 3         | B122190012               | BARREL,12,3",26",MOBUC                             | \$340.00             | 14   | *                                                | B1221216             | CART STP 12GA 3.5" (   |
| 3         | B122190013               | BARREL,12,3",28",MOBUC                             | \$340.00             | 14   | *                                                | B1221269             | CARTRIDGE STOP 410     |
| 3         | B122190014               | BARREL,10,3.5",24",MOBUC                           | \$340.00             | 14   | *                                                | B1221340             | CARTRIDGE STOP 10 (    |
| 3         | B122190015               | BARREL,12,3.5",26",RTMAX5                          | \$340.00             | 14   | *                                                | B1221534             | CARTRIDGE STOP 12      |
| 3         | B122190016               | BARREL,12,3.5",28",RTMAX5                          | \$340.00             | 14   | *                                                | B1221740<br>B1221852 | CARTRIDGE STOP 28G     |
| 3         | B122190017               | BARREL,20,3",22",MOBUC,RIFLED DEER                 | \$400.00             | 15   | *                                                | B1221037             | CARTRIDGE STOP 100     |
| 3         | B122190018               | BARREL,12,3",22",MOBUC,RIFLED DEER                 | \$400.00             | 15   | *                                                | B1221037             | CARTRIDGE STOP 200     |
| 3         | B122160032               | BARREL, 20, 26" FIELD, MATTE                       | \$330.00             | 15   | *                                                | B1221215             | CART STOP 12GA 3.5"    |
| 3         | B122160033<br>B122160034 | BARREL, 28, 26" FIELD, MATTE                       | \$330.00<br>\$330.00 | 15   | *                                                | B1221270             | CARTRIDGE STOP 410     |
| 3         |                          | BARREL, 28, 28" FIELD, MATTE                       | \$330.00             | 15   | *                                                | B1221337             | CARTRIDGE STOP 100     |
| 3         | B122160037<br>B122160038 | BARREL, GLOSS,12-3,24 +<br>BARREL, GLOSS,12-3,26 + | \$330.00             | 15   | *                                                | B1221532             | CARTRIDGE STOP 120     |
| 3         | B122160039               | BARREL, GLOSS, 12-3,28 +                           | \$330.00             | 15   | *                                                | B1221737             | CARTRIDGE STOP 280     |
| 3         | B122160040               | BARREL, GLOSS, 12 3, 26 +                          | \$330.00             | 15   | *                                                | B1221851             | CARTRIDGE STOP 160     |
| 3         | B122160040               | BARREL, GLOSS,20-3,22+                             | \$330.00             | 16   | ***                                              | B1221042             | DISCONNECTOR ASSE      |
| 3         | B122160042               | BARREL, GLOSS, 20-3, 28 +                          | \$330.00             | 16   | ***                                              | B1221043             | DISCON ASSEMY RETA     |
| 3         | B122160043               | BARREL, MATTE,12-3,30 +                            | \$330.00             | 16   | ***                                              | B1221222             | DISCONECTOR 12GA       |
| 3         | B122160044               | BARREL, MATTE,12-3,28 +                            | \$330.00             | 16   | ***                                              | B1221342             | DISCONNECTOR, 10 (A    |
| 3         | B122160045               | BARREL, MATTE,12-3,26 +                            | \$330.00             | 18   | †                                                | B1221046             | EXTRACTOR TYPE I 12    |
| 3         | B122160046               | BARREL, DR MATTE,12-3,22 RB-CNT                    | \$450.00             | 18   |                                                  | B1221047             | EXTRACTOR TY 2 10-1    |
| 3         | B122160047               | BARREL, DR MATTE,20-3,22 RB-CNT                    | \$450.00             | 18   |                                                  | B1221266             | EXTRACTOR 410 (01)     |
| 3         | B122160048               | BARREL,10,3.5",26",MOSGH                           | \$340.00             | 19   | İ                                                | B1221048             | EXTRACTOR PIN 10-1:    |
| 3         | B122160049               | BARREL,10,3.5",28",MOSGH                           | \$340.00             | 19   |                                                  | B1221268             | EXTRACTOR PIN 410 (    |
| 3         | B122160050               | BARREL,12,3.5",26",MOSGH                           | \$340.00             | 19   |                                                  | B1221748             | EXTRACTOR PIN 20-2     |
| 3         | B122160051               | BARREL,12,3.5",28",MOSGH                           | \$340.00             | 20   |                                                  | B1221050             | EXTRACTOR SPRING       |
| 3         | B122160052               | BARREL,12,3",26",MOSGH                             | \$340.00             | 20   |                                                  | B1221750             | EXTRACTOR SPRING 2     |
| 3         | B122160053               | BARREL,12,3",28",MOSGH                             | \$340.00             | 21   |                                                  | B1221055             | FIRING PIN 12 & 20 G/  |
| 3         | B122160054               | BARREL,12,3",24",MOSGH                             | \$340.00             | 21   |                                                  | B1221218             | FIRING PIN 12GA 3.5    |
| 4 *       | B1221018                 | BOLT 20GA                                          | \$26.25              | 21   |                                                  | B1221262             | FIRING PIN 410 (01)    |
| 4 *       | B1221019                 | BOLT 12GA (NEW TYPE)                               | \$26.25              | 21   |                                                  | B1221355             | FIRING PIN 10-12-20G   |
| 4 *       |                          | BOLT, 12, 3", HIGH CAP & PREDAT                    | \$22.50              | 21   |                                                  | B1221755             | FIRING PIN 28GA        |
| 4 *       |                          | BOLT 12GA 3.5" (98)                                | \$31.00              | 22   |                                                  | B1221057             | FIRE PIN RETAIN PIN 1  |
| 4 *       |                          | BOLT 410 (01)                                      | \$48.00              | 22   |                                                  | B1221263             | FIRING PIN RETAINING   |
| 4 *       |                          | BOLT 10GA                                          | \$30.25              | 23   | *                                                | B1221063             | FOREARM, 12, DU, GLO   |
| - I       |                          |                                                    |                      |      |                                                  |                      |                        |

| 6  |     | B1221025 | BUTT PLATE SCREW                         | \$2.75  |
|----|-----|----------|------------------------------------------|---------|
| 11 | *   | B1221030 | CARRIER 12GA, 3"                         | \$12.75 |
| 11 | *   | B1221031 | CARRIER 20GA                             | \$12.75 |
| 11 | *   | B1221214 | CARRIER 12GA, 3.5" ('98-CURRENT)         | \$20.00 |
| 11 | *   | B1221264 | CARRIER 410 (01)                         | \$26.00 |
| 11 | *   | B1221330 | CARRIER 10GA                             | \$21.00 |
| 11 | *   | B1221530 | CARRIER 12GA 3.5"                        | \$21.00 |
| 11 | *   | B1221731 | CARRIER, 28GA                            | \$26.00 |
| 11 | *   | B1221854 | CARRIER 16GA                             | \$20.75 |
| 12 | *   | B1221032 | CARRIER PIN 12GA                         | \$1.50  |
| 12 | *   | B1221033 | CARRIER PIN 20GA                         | \$1.50  |
| 12 | *   | B1221238 | CARRIER PIN 10GA (LP 98)                 | \$2.50  |
| 12 | *   | B1221239 | CARRIER PIN 12GA 3" (LP 98)              | \$2.25  |
| 12 | *   | B1221240 | CARRIER PIN 20/28GA (LP 98)              | \$2.25  |
| 12 | *   | B1221276 | CARRIER PIN 410 (01)                     | \$1.75  |
| 13 |     | B1221034 | CARRIER PIN RETAINER 12GA                | \$1.00  |
| 13 |     | B1221035 | CARRIER PIN RETAINER 20GA                | \$1.00  |
| 13 |     | B1221334 | CARRIER PIN RETAINER                     | \$1.00  |
| 14 | *   | B1221040 | CARTRIDGE STOP 20GA (LEFT)               | \$9.25  |
| 14 | *   | B1221045 | CARTRIDGE STOP (91) 12GA (LEFT)          | \$9.25  |
| 14 | *   | B1221216 | CART STP 12GA 3.5" (98) (LEFT)           | \$9.25  |
| 14 | *   | B1221269 | CARTRIDGE STOP 410 (01) (LEFT)           | \$9.50  |
| 14 | *   | B1221340 | CARTRIDGE STOP 10 GA (LEFT)              | \$5.50  |
| 14 | *   | B1221534 | CARTRIDGE STOP 12 GA (LEFT)              | \$7.25  |
| 14 | *   | B1221740 | CARTRIDGE STOP 28GA (LEFT)               | \$10.50 |
| 14 | *   | B1221852 | CARTRIDGE STOP 16GA (LEFT)               | \$10.50 |
| 15 | *   | B1221037 | CARTRIDGE STOP 20GA (RIGHT)              | \$9.50  |
| 15 | *   | B1221044 | CARTRIDGE STOP (91) 12GA (RIGHT)         | \$9.50  |
| 15 | *   | B1221215 | CART STOP 12GA 3.5" (98) (RIGHT)         | \$9.50  |
| 15 | *   | B1221270 | CARTRIDGE STOP 410 (01) (RIGHT)          | \$9.25  |
| 15 | *   | B1221337 | CARTRIDGE STOP 10GA (RIGHT)              | \$5.50  |
| 15 | *   | B1221532 | CARTRIDGE STOP 12GA (RIGHT)              | \$6.50  |
| 15 | *   | B1221737 | CARTRIDGE STOP 28GA (RIGHT)              | \$10.50 |
| 15 | *   | B1221851 | CARTRIDGE STOP 16GA (RIGHT)              | \$10.50 |
| 16 | *** | B1221042 | DISCONNECTOR ASSEMBY 12 & 20             | \$2.75  |
| 16 | *** | B1221043 | DISCON ASSEMY RETAINER 10GA              | \$1.00  |
| 16 | *** | B1221222 | DISCONECTOR 12GA 3.5 (98)                | \$3.75  |
| 16 | *** | B1221342 | DISCONNECTOR, 10 (AND 12, 3.5", PRE '98) | \$3.25  |
| 18 |     | B1221046 | EXTRACTOR TYPE I 12 GA                   | \$8.25  |
| 18 |     | B1221047 | EXTRACTOR TY 2 10-12-20GA                | \$8.25  |
| 18 |     | B1221266 | EXTRACTOR 410 (01)                       | \$13.25 |
| 19 |     | B1221048 | EXTRACTOR PIN 10-12GA                    | \$1.00  |
| 19 |     | B1221268 | EXTRACTOR PIN 410 (01)                   | \$1.00  |
| 19 |     | B1221748 | EXTRACTOR PIN 20-28GA                    | \$1.00  |
| 20 |     | B1221050 | EXTRACTOR SPRING 10, 12, 20              | \$1.00  |
| 20 |     | B1221750 | EXTRACTOR SPRING 28 GA                   | \$1.00  |
| 21 |     | B1221055 | FIRING PIN 12 & 20 GA                    | \$6.50  |
| 21 |     | B1221218 | FIRING PIN 12GA 3.5 (98)                 | \$8.25  |
| 21 |     | B1221262 | FIRING PIN 410 (01)                      | \$11.00 |
| 21 |     | B1221355 | FIRING PIN 10-12-20GA                    | \$7.25  |
| 21 |     | B1221755 | FIRING PIN 28GA                          | \$11.25 |
| 22 |     | B1221057 | FIRE PIN RETAIN PIN 12&20GA              | \$1.00  |
| 22 |     | B1221263 | FIRING PIN RETAINING PIN 410 (01)        | \$1.00  |
| 23 | *   | B1221063 | FOREARM, 12, DU, GLOSS                   | \$56.00 |
| 23 | *   | B1221069 | FOREARM, 12, DEER                        | \$57.25 |

|           |     |                      | shipment – subject to char           | T WITHOUT          |
|-----------|-----|----------------------|--------------------------------------|--------------------|
| Ref.<br># |     | Part #               | Description                          | MSRP<br>(US\$)     |
| 23        | *   | B1221248             | FOREARM, 10, (LP 98)                 | \$59.75            |
| 23        | *   | B1221368             | FOREARM, 12, COMPOSITE 12GA          | \$50.00            |
| 23        | *   | B1221369             | FOREARM, 12, COMPOSITE 10GA          | \$50.00            |
| 23        | *   | B122165006           | FOREARM, 12, GR I, SATIN "ORGINAL"   | \$70.00            |
| 23        | *   | B122165020           | FOREARM, 12, FIELD, WALNUT, GR1      | \$65.00            |
| 23        | *   | B122165021           | FOREARM, 20, FIELD, WALNUT, GR1      | \$65.00            |
| 23        | *   | B122165022           | FOREARM, 12, BLACK                   | \$55.00            |
| 23        | *   | B122165023           | FOREARM, 20, BLACK                   | \$55.00            |
| 23        | *   | B122165024           | FOREARM, 12, MOSGB                   | \$55.00            |
| 23        | *   | B122165025           | FOREARM, 20, MOSGB                   | \$55.00            |
| 23        | *   | B122165026           | FOREARM, 12, RTMAX5                  | \$55.00            |
| 23        | *   | B122165027           | FOREARM, 12, MOBUC                   | \$55.00            |
| 23        | *   | B122165028           | FOREARM, 12, MOBL                    | \$55.00            |
| 23        | *   | B122165029           | FOREARM, 20, MOBUC                   | \$55.00            |
| 23        | *   | B122165030           | FOREARM, 20, MOBL                    | \$55.00            |
| 23        | *   | B122165031           | FOREARM, 20, RTMAX5                  | \$55.00            |
| 23        | *   | B1221859             | FOREARM, 16, GRD1, SATIN             | \$80.50            |
| 23        | *   | B122160036           | FOREARM, 410, FIELD, WALNUT, GR      | \$65.00            |
| 24        |     | B1221073             | FOREARM SCREW 12 & 20GA              | \$3.00             |
| 24        |     | B1221373             | FOREARM SCREW 10-12-20GA             | \$3.25             |
| 24        |     | B1221855             | FOREAM MOUNTING SCREW 16GA           | \$10.50            |
| 25        | *** | B1221076             | HAMMER 10-12GA                       | \$6.25             |
| 25        | *** | B1221077             | HAMMER 20GA                          | \$6.25             |
| 25        | *** | B1221220             | HAMMER 12GA 3.5" (98)                | \$6.50             |
| 26        |     | B1221078             | HAMMER PIN 12GA                      | \$2.25             |
| 26        |     | B1221079             | HAMMER PIN 20GA                      | \$2.25             |
| 26        |     | B1221378             | HAMMER PIN 10GA                      | \$2.25             |
| 27        | *** | B1221080             | HAMMER SPRING 10-12-20GA             | \$1.00             |
| 28        | *** | B1221082             | HAMMER SPRING GUIDE 10GA             | \$2.50             |
| 29        | *** | B1221086             | HAMMER SPING PIN 10GA                | \$2.25             |
| 29        | *   | B1221087             | HAMMER SPRING PIN 20GA               | \$2.25             |
| 30        | *   | B1221089<br>B1221091 | LOCK 12GA (NEW TYPE)  LOCK 20GA      | \$18.25<br>\$10.75 |
|           | *   | <del> </del>         |                                      |                    |
| 30        | *   | B1221260<br>B1221389 | LOCK 410 (01)<br>LOCK 10GA           | \$31.50<br>\$17.00 |
| 30        | *   | B1221791             | LOCK 28GA                            | \$17.00            |
| 30        | *   | B1221791             | LOCK 28 GA                           | \$27.00            |
| 30        | *   | B1221853             | LOCK 16GA                            | \$23.00            |
| 31        |     | B1221092             | LOCK PIN 12GA                        | \$1.00             |
| 31        |     | B1221092             | LOCK PIN 20GA                        | \$1.00             |
| 31        |     | B1221261             | LOCK PIN 410 (01)                    | \$1.00             |
| 31        |     | B1221793             | LOCK PIN 28GA                        | \$1.00             |
| 32        |     | B1221095             | MAGAZINE CAP, 12, HUNTER             | \$16.50            |
| 32        |     | B1221096             | MAGAZINE CAP, 16-20-28-410, HUNTER   | \$18.25            |
| 32        |     | B1221098             | MAGAZINE CAP, 12GA (W/EYELET)        | \$24.50            |
| 32        |     | B1221100             | MAGAZINE CAP, 20GA (W/EYELET)        | \$24.50            |
| 32        |     | B122125500           | MAGAZINE CAP, 10GA, MOSGB (W/EYELET) | \$25.00            |
| 32        |     | B122125501           | MAGAZINE CAP, 12GA, MOSGB (W/EYELET) | \$25.00            |
| 32        |     | B122125502           | MAGAZINE CAP, 12GA, MOBUC (W/EYELET) | \$25.00            |
| 32        |     | B122125503           | MAGAZINE CAP, 20GA, MOBUC (W/EYELET) | \$25.00            |
| 32        |     | B122125504           | MAGAZINE CAP, 10GA, MOBUC (W/EYELET) | \$25.00            |
| 32        |     | B1221395             | MAGAZINE CAP, 10GA, HUNTER           | \$13.25            |
| 32        |     | B1221398             | MAGAZINE CAP, W/EYELET 10GA          | \$15.25            |
| 32        |     | B122160055           | MAGAZINE CAP,10,MOSGH (W/EYELET)     | \$21.25            |
| 32        |     | B122160056           | MAGAZINE CAP,12,MOSGH (W/EYELET)     | \$21.25            |
| 33        |     | B1221099             | MAGAZINE CAP, STOP SPRING            | \$1.00             |
| 34        |     | B1221097             | MAGAZINE CAP, STOP SPRING 10-12-20GA | \$2.25             |
| 35        |     | B1221102             | MAGAZINE FOLLOWER 12GA               | \$2.25             |
| - 00      |     | 1-1221102            |                                      | ¥2.20              |

| otice.    | Price    | s effective Jan | uary 1, 2024.                    |                |
|-----------|----------|-----------------|----------------------------------|----------------|
| Ref.<br># |          | Part #          | Description                      | MSRP<br>(US\$) |
| 35        |          | B1221103        | MAGAZINE FOLLOWER 20GA           | \$2.25         |
| 35        |          | B1221272        | MAGAZINE FOLLOWER 410 (01)       | \$11.00        |
| 35        |          | B1221402        | MAGAZINE FOLLOWER 10GA           | \$1.75         |
| 35        |          | B1221703        | MAGAZINE FOLLOWER 28GA           | \$9.25         |
| 36        |          | B1221105        | MAGAZINE SPRING 12GA             | \$1.50         |
| 36        |          | B1221106        | MAGAZINE SPRING 20GA             | \$1.50         |
| 36        |          | B1221405        | MAGAZINE SPRING 10GA             | \$2.25         |
| 36        |          | B1221863        | MAGAZINE SPRING 12GA HC          | \$5.75         |
| 37        |          | B1221107        | MAGAZINE SPRING RETAINER 12      | \$1.25         |
| 37        |          | B1221108        | MAGAZINE SPRING RETAIN 20GA      | \$1.25         |
| 37        |          | B1221407        | MAGAZINE SPRING RETAIN 10-12GA   | \$1.25         |
| 38        | *        | B1221111        | MAGAZINE TUBE 12GA (NEW TYPE)    | \$18.75        |
| 38        | *        | B1221112        | MAGAZINE TUBE 20GA               | \$18.75        |
| 38        | *        | B1221271        | MAGAZINE TUBE 410 (01)           | \$35.00        |
| 38        | *        | B1221411        | MAGAZINE TUBE 10GA               | \$25.50        |
| 38        | *        | B1221509        | MAGAZINE TUBE SLEEVE 12GA        | \$8.25         |
| 38        | *        | B1221712        | MAGAZINE TUBE SLEEVE 12GA        | \$7.25         |
| 30        | $\vdash$ | 01221712        | MAGAZINE TUBE TRAP WITH MAGAZINE | ·              |
| 38        | *        | B1221848        | CUT OFF                          | \$40.25        |
| 38        | *        | B1221857        | MAGAZINE TUBE 16GA               | \$28.75        |
| 38        | *        | B1221862        | MAGAZINE TUBE 12GA HC            | \$34.50        |
| 38        | *        | B1221867        | MAGAZINE TUBE 12GA TIC           | \$25.00        |
| 39        | _        | B1221210        | RECEIVER SIGHT RAMP 12GA (98)    | \$6.25         |
| 40        | ***      | B1221210        | SAFETY ADUSTMENT SCREW 10-12-20  | \$1.50         |
| 40        | ***      | B1221123        | SAFETY ADUSTMENT SCREW 10-12-20  | \$1.00         |
| 41        | ***      | B1221129        | SAFETY NUT TE II                 |                |
|           | ***      | <del>i</del>    |                                  | \$1.50         |
| 42<br>42  | ***      | B1221130        | SAFETY PLUNGER 10-12-20GA        | \$1.25         |
|           | ***      | B1221146        | SELECTOR PLUNGER 12GA            | \$1.50         |
| 43        | ***      | B1221132        | SAFETY SPRING 10-12-20GA         | \$1.00         |
| 43        |          | B1221147        | SELECTOR SPRING 12GA             | \$1.25         |
| 44        | -        | B1221145        | SELECTOR 12GA                    | \$8.75         |
| 44        | -        | B1221226        | SAFETY, STALKER 12GA 3.5" (98)   | \$16.00        |
| 45        |          | B1221134        | SEAR 12-20GA (NEW TYPE)          | \$8.75         |
| 45        |          | B1221135        | SEAR 12-20GA                     | \$8.75         |
| 45        |          | B1221221        | SEAR 12GA 3.5" (98)              | \$9.50         |
| 45        |          | B1221434        | SEAR 10-12-20"                   | \$9.25         |
| 46        |          | B1221139        | SEAR PIN 10-12GA                 | \$2.75         |
| 46        |          | B1221140        | SEAR PIN 20GA                    | \$2.75         |
| 47        |          | B1221142        | SEAR SPRING 12-16-20-28-410      | \$1.00         |
| 47        |          | B1221442        | SEAR SPRING 10GA                 | \$1.00         |
| 52        |          | B1111431        | SIGHT BEAD                       | \$3.25         |
| 52        |          | B1221864        | SIGHT BEAD 12GA HC               | \$2.50         |
| 57        | *        | B1221154        | SLIDE 12GA (NEW TYPE)            | \$17.25        |
| 57        | *        | B1221156        | SLIDE 20 GA                      | \$17.25        |
| 57        | *        | B1221219        | SLIDE 12GA 3.5" (98)             | \$32.00        |
| 57        | *        | B1221265        | SLIDE 410 (01)                   | \$31.50        |
| 57        | *        | B1221454        | SLIDE 10GA                       | \$22.00        |
| 57        | *        | B1221756        | SLIDE 28GA                       | \$32.25        |
| 58        |          | B1221160        | SLIDE LOCK SPRING 12GA           | \$1.00         |
| 58        |          | B1221161        | SLIDE LOCK SPRING 20GA           | \$1.00         |
| 58        |          | B1221460        | SLIDE LOCK SPRING 10GA           | \$1.00         |
| 59        |          | B1221163        | SLIDE LOCK STOP 10-12GA          | \$4.25         |
| 59        |          | B1221164        | SLIDE LOCK STOP 20GA             | \$4.25         |
| 59        | i –      | B1221253        | SLIDE LOCK STOP 12GA 3.5" (99)   | \$9.25         |
| 60        | $\vdash$ | B1221170        | TRIGGER STALKER W/PAD 12GA       | \$14.25        |
| 60        | ***      | B1221171        | TRIGGER GOLD PLATED 20GA         | \$24.50        |
| 60        | ***      | B1221175        | TRIGGER 10-12 W/PAD (NEW)        | \$14.25        |
| 60        | ***      | B1221178        | TRIGGER 10-12 W/PAD (NEW)        | \$17.25        |
| 00        |          | וטובבוו/ס       | TRIGGER ZUGA W/FAD (NEW)         | \$17.23        |