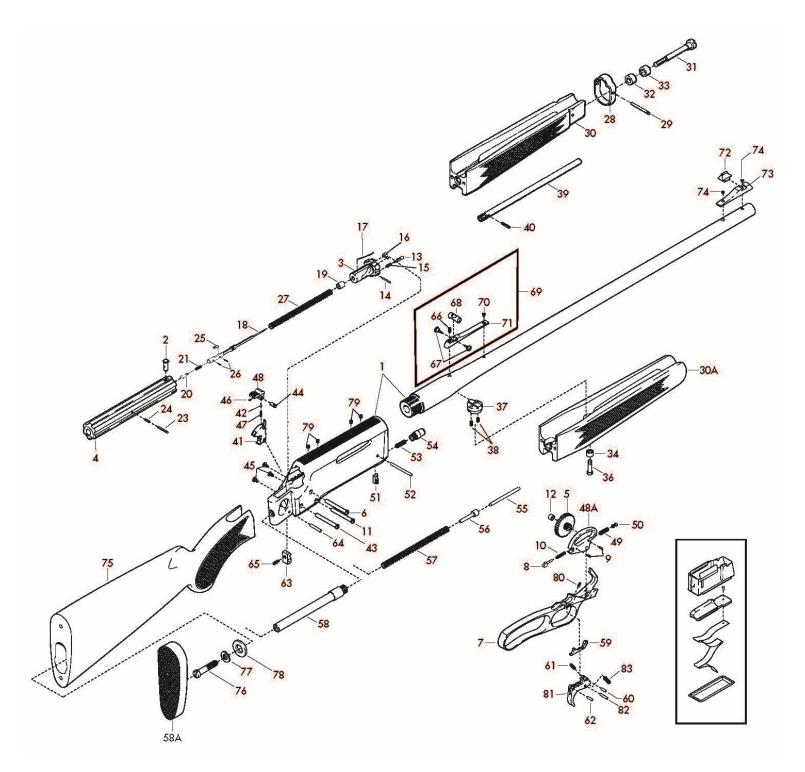

|                                              |   |                      | shipment — subject to chang                                              | ———              |           |                                                  |               |                                                                       |
|----------------------------------------------|---|----------------------|--------------------------------------------------------------------------|------------------|-----------|--------------------------------------------------|---------------|-----------------------------------------------------------------------|
| Ref.<br>#                                    |   | Part #               | Description                                                              | MSRP<br>(US\$)   | Ref.<br># |                                                  | Part #        | Description                                                           |
| 2                                            | * | B3475523             | BOLT LOCK KEY PIN S/A                                                    | \$18.50          | 28        | *                                                | B3475A15      | FOREARM BAND BLR LWT STAINLESS S/A                                    |
| 2                                            | * | B3475524             | BOLT LOCK KEY PIN L/A                                                    | \$20.00          | 28        |                                                  | B3475A21      | FOREARM BAND RETAINING PIN STAINLESS                                  |
| 3                                            | * | B3475414             | BREECH BOLT LOCK STD. L/A                                                | \$70.00          | 28        | *                                                | B3475124      | FOREARM BAND S/A (03)                                                 |
| 3                                            | * | B3475416             | BREECH BOLT LOCK MAG. L/A                                                | \$70.00          | 28        | *                                                | B3475A74      | FOREARM BAND LTW '81 STAINLESS TAKE-                                  |
| 3                                            | * | B3475526             | BREECH BOLT LOCK S/A                                                     | \$56.50          |           |                                                  | 50 17 07 17 1 | DOWN S/A                                                              |
| 3                                            | * | B3475527             | BREECH BOLT LOCK 223 REM.                                                | \$56.50          | 28        | *                                                | B3475A75      | FOREARM BAND LTW '81 STAINLESS TAKE-                                  |
| 4                                            | * | B3475410             | BREECH BOLT SLIDE L/A                                                    | \$79.25          | -         | -                                                |               | DOWN L/A & WSM                                                        |
| 4                                            | * | B3475528             | BREECH BOLT SLIDE LTNG L/A                                               | \$80.00          | 28        | *                                                | B3475A77      | FOREARM BAND LTW '81 STAINLESS TAKEDOWN .450 MARLIN                   |
| Ŀ                                            | * | B3475529             | BREECH BOLT SLIDE S/A                                                    | \$80.00          | 28        | *                                                | B3475700      | FOREARM BAND .450 MARLIN                                              |
| 4                                            | * | B3475530             | BREECH BOLT SLIDE 223 REM.                                               | \$80.00          | 29        | <del>                                     </del> | B3475125      | FOREARM PIN (03)                                                      |
| 5                                            | * | B3475418             | COCKING GEAR ASSEMBLY                                                    | \$41.50          | 30        | *                                                | B3475027      | FOREARM LWT 81 358 WIN.                                               |
| 5                                            |   | B3475534             | COCKING GEAR PIN                                                         | \$6.00           | 30        | *                                                | B3475028      | FOREARM LWT 81 450 MARLIN                                             |
| _                                            | * | B3475064             | COCKING LEVER LWT 81 S/A                                                 | \$135.00         | 30        | *                                                | B3475120      | FOREARM LWT S/A (03)                                                  |
| _                                            | * | B3475427             | COCKING LEVER LWT 81 L/A                                                 | \$135.00         | 30        | *                                                | B3475121      | FOREARM LWT L/A-STD (03)                                              |
| _                                            | * | B3475537             | COCKING LEVER LTNG S/A                                                   | \$125.00         | 30        | *                                                | B3475122      | FOREARM LWT L/A-MAG (03)                                              |
| _                                            | * | B3475538             | COCKING LEVER LTNG L/A                                                   | \$125.00         | 30        | *                                                | B3475548      | FOREARM LWT S/A                                                       |
| 7                                            | * | B3475650             | COCKING LEVER LWT PG S/A & WSM                                           | \$125.00         | 30        | *                                                | B3475550      | FOREARM LTNG L/A-STD                                                  |
|                                              |   | B3475664             | COCKING LEVER LWT 81 S/A-WSM-450 MARLIN                                  | \$125.00         | 30        | *                                                | B3475554      | FOREARM LTNG L/A-MAG                                                  |
| '                                            |   | B3475710             | COCKING LEVER WHITE GOLD MEDALLION PG<br>S/A                             | \$85.00          | 30        | *                                                | B3475643      | FOREARM LWT 81 WSM                                                    |
| ,                                            |   | B3475A11             | COCKING LEVER LTNG STAINLESS L/A                                         | \$143.00         | 30        | *                                                | B3475653      | FOREARM LWT PG S/A                                                    |
| $\neg$                                       |   | D34/3A11             | COCKING LEVER LING STAINLESS L/A COCKING LEVER LWT 81 STAINLESS LAMINATE |                  | 30        | *                                                | B3475654      | FOREARM LWT PG 358 WIN                                                |
| '                                            |   | B3475A27             | S/A                                                                      | \$115.50         | 30        | *                                                | B3475655      | FOREARM LWT PG 450 MARLIN                                             |
| ,                                            |   | B3475A52             | COCKING LEVER LWT STAINLESS PG S/A & WSM                                 | \$280.50         | 30        | *                                                | B3475656      | FOREARM LWT PG WSM                                                    |
| ┪                                            |   | B3475A53             | COCKING LEVER LWT STAINLESS PG L/A & MAG                                 | \$280.50         | 30        | *                                                | B3475657      | FOREARM LWT PG L/A STD                                                |
| ╗                                            |   |                      | COCKING LEVER LWT '81 STAINLESS TAKE-                                    |                  | 30        | *                                                | B3475658      | FOREARM LWT PG L/A MAG                                                |
|                                              |   | B3475A70             | DOWN L/A                                                                 | \$105.00         | 30        |                                                  | B3475692      | FOREARM LWT PG TAKEDOWN WSM                                           |
| Ī                                            |   | D0.475.471           | COCKING LEVER LTW '81 STAINLESS TAKE-                                    | \$10F.00         | 30        |                                                  | B3475693      | FOREARM LWT PG TAKEDOWN S/A                                           |
|                                              |   | B3475A71             | DOWN S/A & WSM                                                           | \$105.00         | 30        |                                                  | B3475694      | FOREARM LWT PG TAKEDOWN L/A STD &                                     |
|                                              |   | B3475429             | COCKING LEVER LATCH                                                      | \$9.00           |           |                                                  |               | MAG                                                                   |
|                                              |   | B3475066             | COCKING LEVER LATCH PIN                                                  | \$1.25           | 30        |                                                  | B3475695      | FOREARM TAKEDOWN PG .450 MARLIN                                       |
| Ц                                            |   | B3475067             | COCKIMG LEVER LATCH SPRING                                               | \$1.25           | 30        |                                                  | B3475696      | FOREARM LWT '81 TAKEDOWN WSM                                          |
| ╛                                            |   | B3475542             | COCKING LEVER PIN LWT                                                    | \$6.00           | 30        |                                                  | B3475697      | FOREARM LWT '81 TAKEDOWN S/A & 358 WII                                |
| ļ                                            |   | B3475711             | COCKING LEVER PIN WHITE GOLD MEDALLION                                   | \$5.50           | 30        |                                                  | B3475698      | FOREARM LWT '81 TAKEDOWN L/A STD &                                    |
|                                              |   | B3475712             | COCKING LEVER PIN SCREW WHITE GOLD                                       | \$3.50           | -         | -                                                | D0.475600     | MAG                                                                   |
| 4                                            |   |                      | MEDALLION                                                                |                  | 30        | *                                                | B3475699      | FOREARM LWT WILLTE COLD MEDALLION CO                                  |
| 4                                            |   | B3475A09             | COCKING LEVER PIN SCREW STAINLESS                                        | \$2.75           | 30        | <u> </u>                                         | B3475707      | FOREARM LWT WHITE GOLD MEDALLION S/A FOREARM LWT WHITE GOLD MEDALLION |
| 4                                            | * | B3475A10             | COCKING LEVER PIN STAINLESS                                              | \$2.75           | 30        | *                                                | B3475708      | WSM                                                                   |
| <u>}</u>                                     | * | B3475432<br>B3475080 | COCKING LEVER STOP                                                       | \$1.50           | 30        | *                                                | B3475A05      | FOREARM LWT 81 LAMINATE L/A                                           |
| 3                                            |   |                      | EJECTOR<br>EJECTOR PIN                                                   | \$2.75<br>\$1.75 | 30        | *                                                | B3475A28      | FOREARM LWT 81 LAMINATE 450 MARLIN                                    |
| 1<br>5                                       |   | B3475436<br>B3475434 | EJECTOR SPRING                                                           | \$1.75           | 30        | *                                                | B3475A29      | FOREARM LWT 81 LAMINATE .358 WIN                                      |
| ,                                            |   | B3475438             | EXTRACTOR (ALL EXCEPT 223 REM.)                                          | \$8.50           | 30        | *                                                | B3475A30      | FOREARM LWT 81 LAMINATE S/A                                           |
| ;                                            |   | B3475544             | EXTRACTOR (ALL EXCEPT 223 REM.)                                          | \$9.50           |           | Τ.                                               |               | FOREARM LWT LAMINATE STAINLESS S/A                                    |
| 7                                            |   |                      | BUTTPLATE SCREW                                                          | \$1.25           | 30        | *                                                | B3475A46      | ("06)                                                                 |
| 3                                            | * | B3475444             | FIRING PIN L/A (DISC)                                                    | \$113.25         |           | 1                                                | D0.475 A 47   | FOREARM LWT LAMINATE STAINLESS WSM                                    |
| 3                                            | * | B3475539             | FIRING PIN LTNG L/A (97)                                                 | \$40.00          | 30        | l ^                                              | B3475A47      | ("06)                                                                 |
| 3                                            | * | B3475540             | FIRING PIN LTNG E/A (97)                                                 | \$37.00          | 30        | *                                                | B3475A48      | FOREARM LWT LAMINATE STAINLESS L/A                                    |
| 3                                            | * | B3475541             | FIRING PIN LTNG S/A (97)                                                 | \$40.00          | 30        | <u> </u>                                         | D347 3A40     | ("06)                                                                 |
| 9                                            |   | B3475443             | FIRING PIN BUSHING                                                       | \$1.50           | 30        | *                                                | B3475A49      | FOREARM LWT LAMINATE STAINLESS L/A                                    |
| <u>,                                    </u> |   | B3475580             | FIRING PN INERTA SLIDE (97)                                              | \$5.50           | 00        |                                                  | 201707113     | MAG ("06)                                                             |
| 1                                            |   | B3475583             | FIRING PN INERTA SLIDE SPRING                                            | \$1.25           | 30        | *                                                | B3475A78      | FOREARM LTW '81 STAINLESS TAKEDOWN                                    |
| 2                                            |   | B3475314             | SLING EYELET REAR                                                        | \$1.50           | -         | -                                                | -             | WSM                                                                   |
| 3                                            |   | B3475114             | FIRING PIN RETAINER PIN (INNER)                                          | \$1.25           | 30        | *                                                | B3475A79      | FOREARM LTW '81 STAINLESS TAKEDOWN S/A                                |
| 4                                            |   | B3475445             | FIRING PIN RETAINER PIN (OUTER)                                          | \$1.25           | $\vdash$  |                                                  | <del> </del>  | FOREARM LTW '81 STAINLESS TAKEDOWN                                    |
| 5                                            |   | B3475585             | FIRING PIN SAFETY LOCK                                                   | \$9.50           | 30        | *                                                | B3475A80      | L/A                                                                   |
| 6                                            |   | B3475587             | FIRING PIN SAFETY PIN                                                    | \$1.25           |           |                                                  |               | FOREARM LWT '81 STAINLESS TAKEDOWN                                    |
| 7                                            |   | B3475446             | FIRING PIN SPRING                                                        | \$1.25           | 30        | *                                                | B3475A81      | .450 MARLIN                                                           |
| 8                                            | * | B3475458             | FOREARM BAND LWT '81 BLACK L/A                                           | \$11.00          | 31        |                                                  | B3475128      | FOREARM BOLT (03)                                                     |
| /K !                                         |   |                      |                                                                          |                  |           |                                                  |               | II ONLANIII DOLI 1037                                                 |

| 28 | *        | B3475A77 | DOWN .450 MARLIN                                  | \$16.25  |
|----|----------|----------|---------------------------------------------------|----------|
| 28 | *        | B3475700 | FOREARM BAND .450 MARLIN                          | \$13.50  |
| 29 | <u> </u> | B3475125 | FOREARM PIN (03)                                  | \$13.50  |
|    | *        |          | FOREARM LWT 81 358 WIN.                           |          |
| 30 | *        | B3475027 |                                                   | \$85.00  |
| 30 | *        | B3475028 | FOREARM LWT 8/4 450 MARLIN                        | \$85.00  |
| 30 | *        | B3475120 | FOREARM LWT S/A (03)                              | \$100.00 |
| 30 |          | B3475121 | FOREARM LWT L/A-STD (03)                          | \$100.00 |
| 30 | *        | B3475122 | FOREARM LWT L/A-MAG (03)                          | \$100.00 |
| 30 | *        | B3475548 | FOREARM LWT S/A                                   | \$125.00 |
| 30 | *        | B3475550 | FOREARM LTNG L/A-STD                              | \$125.00 |
| 30 | *        | B3475554 | FOREARM LTNG L/A-MAG                              | \$125.00 |
| 30 | *        | B3475643 | FOREARM LWT 81 WSM                                | \$125.00 |
| 30 | *        | B3475653 | FOREARM LWT PG S/A                                | \$160.00 |
| 30 | *        | B3475654 | FOREARM LWT PG 358 WIN                            | \$160.00 |
| 30 | *        | B3475655 | FOREARM LWT PG 450 MARLIN                         | \$160.00 |
| 30 | *        | B3475656 | FOREARM LWT PG WSM                                | \$160.00 |
| 30 | *        | B3475657 | FOREARM LWT PG L/A STD                            | \$160.00 |
| 30 | *        | B3475658 | FOREARM LWT PG L/A MAG                            | \$160.00 |
| 30 |          | B3475692 | FOREARM LWT PG TAKEDOWN WSM                       | \$230.00 |
| 30 |          | B3475693 | FOREARM LWT PG TAKEDOWN S/A                       | \$230.00 |
| 30 |          | B3475694 | FOREARM LWT PG TAKEDOWN L/A STD & MAG             | \$230.00 |
| 30 |          | B3475695 | FOREARM TAKEDOWN PG .450 MARLIN                   | \$231.00 |
| 30 |          | B3475696 | FOREARM LWT '81 TAKEDOWN WSM                      | \$154.00 |
| 30 |          | B3475697 | FOREARM LWT '81 TAKEDOWN S/A & 358 WIN            | \$154.00 |
| 30 |          | B3475698 | FOREARM LWT '81 TAKEDOWN L/A STD & MAG            | \$154.00 |
| 30 |          | B3475699 | FOREARM LWT '81 TAKEDOWN 450 MARLIN               | \$154.00 |
| 30 | *        | B3475707 | FOREARM LWT WHITE GOLD MEDALLION S/A              | \$255.00 |
| 30 | *        | B3475708 | FOREARM LWT WHITE GOLD MEDALLION WSM              | \$255.00 |
| 30 | *        | B3475A05 | FOREARM LWT 81 LAMINATE L/A                       | \$126.50 |
| 30 | *        | B3475A28 | FOREARM LWT 81 LAMINATE 450 MARLIN                | \$158.50 |
| 30 | *        | B3475A29 | FOREARM LWT 81 LAMINATE .358 WIN                  | \$158.50 |
| 30 | *        | B3475A30 | FOREARM LWT 81 LAMINATE S/A                       | \$158.50 |
| 30 | *        | B3475A46 | FOREARM LWT LAMINATE STAINLESS S/A ("06)          | \$143.00 |
| 30 | *        | B3475A47 | FOREARM LWT LAMINATE STAINLESS WSM ("06)          | \$143.00 |
| 30 | *        | B3475A48 | FOREARM LWT LAMINATE STAINLESS L/A ("06)          | \$143.00 |
| 30 | *        | B3475A49 | FOREARM LWT LAMINATE STAINLESS L/A<br>MAG ("06)   | \$143.00 |
| 30 | *        | B3475A78 | FOREARM LTW '81 STAINLESS TAKEDOWN WSM            | \$193.00 |
| 30 | *        | B3475A79 | FOREARM LTW '81 STAINLESS TAKEDOWN<br>S/A         | \$193.00 |
| 30 | *        | B3475A80 | FOREARM LTW '81 STAINLESS TAKEDOWN L/A            | \$193.00 |
| 30 | *        | B3475A81 | FOREARM LWT '81 STAINLESS TAKEDOWN<br>.450 MARLIN | \$193.00 |
| 31 |          | B3475128 | FOREARM BOLT (03)                                 | \$4.00   |

| Ref.     |     | Part #               | Description                                                        | MSRP<br>(US\$)   |
|----------|-----|----------------------|--------------------------------------------------------------------|------------------|
| 32       |     | B3475130             | FOREARM BOLT SPACER INNER (03)                                     | \$2.00           |
| 33       |     | B3475132             | FOREARM BOLT SPACER OUTER (03)                                     | \$2.25           |
| 34       |     | B3475558             | FOREARM ESCUTCHEON LTNG                                            | \$4.25           |
| 35       |     | B3475312             | SLING EYELET FRONT                                                 | \$16.50          |
| 36       |     | B3475560             | FOREARM SCREW LTNG                                                 | \$3.75           |
| 36       |     | 100470000            | FOREARM SCREW LWT                                                  | ψ0.70            |
| 37       |     | B3475561             | FOREARM STUD LTNG S/A                                              | \$21.00          |
| 37       |     | B3475564             | FOREARM STUD LTNG L/A                                              | \$21.00          |
| 38       |     | B3475566             | FOREARM STUD SCRW LTNG L/A                                         | \$1.00           |
| 39       | *   | B3475134             | FORARM TUBE S/A (03)                                               | \$4.75           |
| 39       | *   | B3475450             | FOREARM TUBE L/A (03)                                              | \$10.75          |
| 40       |     | B3475135             | FOREARM TUBE PIN (03)                                              | \$1.25           |
| 41       |     | B3475457             | HAMMER                                                             | \$67.25          |
| 42       |     | B3475452             | FOLDING HAMMER DETENT BALL L/A-S/A                                 | \$1.00           |
| 43       |     | B3475452             | HAMMER PIN LTNG L/A                                                | \$6.00           |
|          |     |                      |                                                                    | <del> </del>     |
| 44<br>45 |     | B3475454<br>B3475576 | FOLD HAMR PIN L/A-S/A HAMMER PIN SCREW LTNG L/A                    | \$2.00<br>\$4.00 |
| _        |     | B3475455             | FOLDING HAMMER PIN SET SCREW L/A-S/A                               |                  |
| 46       |     |                      | FOLDING HAMMER PIN SET SCREW L/A-S/A FOLDING HAMMER SPRING L/A-S/A | \$1.50           |
| 47       |     | B3475453             | FOLDING HAMMER SPRING L/A-S/A FOLDING HAMMER L/A-S/A               | \$1.00           |
| 48       | *   | B3475451             |                                                                    | \$34.75          |
| 49       |     | B3475484             | LEVER GEAR RACK SPRING                                             | \$1.00           |
| 50       |     | B3475485             | LEVER GEAR RACK SPRING PLUNGER                                     | \$2.25           |
| 51       |     | B3475200             | MAGAZINE LATCH                                                     | \$4.25           |
| 51       |     | B3475202             | MAGAZINE LATCH LWT 81                                              | \$4.75           |
| 51       |     | B3475672             | MAGAZINE LATCH TAKEDOWN                                            | \$9.00           |
| 52       |     | B3475673             | MAGAZINE LATCH SPRING TAKEDOWN                                     | \$1.25           |
| 52       |     | B3475208             | MAGAZINE LATCH SPRING                                              | \$1.25           |
| 53       |     | B3475A08             | MAGAZINE LATCH PIN STAINLESS                                       | \$1.75           |
| 53       |     | B3475210             | MAGAZINE LATCH PIN                                                 | \$1.25           |
| 53       |     | B3475626             | MAGAZINE LATCH PIN LTNG                                            | \$2.50           |
| 54       |     | B3475628             | MAGAZINE LATCH SPRING RETAINING SCREW                              | \$7.75           |
| 55       |     | B3475470             | MAINSPRING FOLLOWER                                                | \$1.50           |
| 56       |     | B3475228             | MAINSPRING GUIDE                                                   | \$2.50           |
| 57       |     | B3475469             | MAINSPRING                                                         | \$2.00           |
| 58       |     | B3475632             | MAINSPRING TUBE                                                    | \$25.00          |
| 59       | *   | B3475271             | SEAR LINK LWT 81                                                   | \$2.50           |
| 59       | *   | B3475476             | SEAR LINK                                                          | \$3.75           |
| 60       |     | B3475276             | SEAR LINK PIN                                                      | \$1.50           |
| 61       |     | B3475272             | SEAR LINK SPRING                                                   | \$1.25           |
| 62       |     | B3475277             | SEAR LINK STOP PIN                                                 | \$1.50           |
| 63       | *   | B3475473             | SEAR                                                               | \$14.75          |
| 64       |     | B3475266             | SEAR PIN                                                           | \$1.25           |
| 64       |     | B3475267             | SEAR PIN LWT 81                                                    | \$2.00           |
| 65       | *** | B3475475             | SEAR SPRING L/A                                                    | \$1.00           |
| 66       |     | B3475298             | SIGHT ADJUSTMENT SCREW REAR ELEVATION                              | \$2.00           |
| 66       |     | B3475662             | SIGHT ADJUSTMENT SCREW REAR ELEVATION<br>450 MARLIN                | \$1.25           |
| 66       |     | B3475A16             | SIGHT ADJUSTMENT SCREW REAR ELEVATION STAINLESS                    | \$6.75           |
| 67       |     | B3475294             | SIGHT ADJUSTMENT SCREW REAR WINDAGE                                | \$3.00           |
| 67       |     | B3475A20             | SIGHT ADJUSTMENT SCREW REAR WINDAGE STAINLESS                      | \$2.25           |
| 68       |     | B3475290             | SIGHT APERTURE REAR                                                | \$6.75           |
| 68       |     | B3475A19             | SIGHT APERTURE REAR STAINLESS                                      | \$5.50           |
| 69       |     | B3475280             | SIGHT ASSEMBLY REAR BLACK GLOSS                                    | \$40.50          |
| 69       |     | B3475A12             | SIGHT ASSEMBLY REAR BLACK MATTE                                    | \$49.50          |
| 70       |     | B3475286             | SIGHT BASE MOUNTING SCREW REAR                                     | \$2.00           |
|          |     | î                    | SIGHT BASE MOUNTING SCREW REAR STAIN-                              | i                |
| 70       |     | B3475A17             | LESS                                                               | \$1.25           |