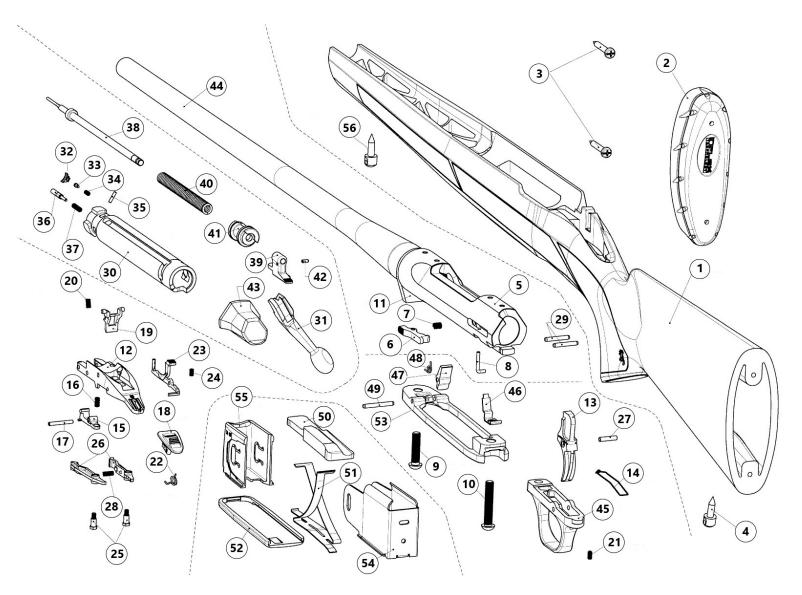

|           |          |            | Shipment — Subject to change without                                  |
|-----------|----------|------------|-----------------------------------------------------------------------|
| Ref.<br># |          | Part #     | Description                                                           |
| 1         | İ        | B357060213 | STOCK, L/A, HUNTER, GRADE 1, SATIN                                    |
| 1         |          | B357047001 | STOCK, L/A, STALKER, BLACK                                            |
| 1         |          | B357060212 | STOCK, S/A, HUNTER, GRADE 1, SATIN                                    |
| 1         |          | B357047002 | STOCK, S/A, STALKER, BLACK                                            |
| 1         |          | B357060211 | STOCK, S/A, STALKER, MICRO, BLACK                                     |
| 2         |          | B357044001 | RECOIL PAD                                                            |
| 3         |          | B357045001 | RECOIL PAD SCREW                                                      |
| 4         |          | B357046001 | SLING SWIVEL STUD (REAR FOR WOOD STOCK)<br>(FRONT/REAR FOR SYNTHETIC) |
| 6         |          | B357003001 | BOLT RELEASE LEVER                                                    |
| 7         |          | B357005001 | BOLT RELEASE SPRING                                                   |
| 8         |          | B357004001 | BOLT RELEASE PIN                                                      |
| 9         |          | B357037001 | ACTION SCREW, FRONT                                                   |
| 10        |          | B357038001 | ACTION SCREW, REAR                                                    |
| 11        |          | B357002001 | RECOIL PLATE                                                          |
| 12        | ***      | B357022001 | RECEIVER TAIL                                                         |
| 13        | *        | B357048001 | TRIGGER                                                               |
| 14        | *        | B357051001 | TRIGGER SPRING .60MM                                                  |
| 14        | *        | B357051002 | TRIGGER SPRING .65MM                                                  |
| 14        | *        | B357051003 | TRIGGER SPRING .70MM                                                  |
| 15        | ***      | B357011001 | SEAR                                                                  |
| 16        | ***      | B357013001 | SEAR SPRING                                                           |
| 17        | ***      | B357012001 | SEAR PIN                                                              |
| 18        | ***      | B357009001 | SAFETY BUTTON                                                         |
| 19        | ***      | B357014001 | TRIGGER SEAR                                                          |
| 20        | ***      | B357018001 | TRIGGER SEAR SPRING                                                   |
| 21        |          | B357052001 | TRIGGER SPRING SET SCREW                                              |
| 22        | ***      | B357010001 | SAFETY SPRING                                                         |
| 23        |          | B357007001 | BOLT LOCK LEVER                                                       |
| 24        |          | B357008001 | BOLT LOCK SPRING                                                      |
| 25        | *        | B357016001 | TRIGGER SEAR BLOCK LEVER SHAFT                                        |
| 26        | *        | B357015001 | TRIGGER SEAR BLOCK LEVER                                              |
| 27        | *        | B357050001 | TRIGGER PIN                                                           |
| 28        | *        | B357017001 | TRIGGER SEAR BLOCK LEVER SPRING                                       |
| 29        | *        | B357021001 | RECEIVER JOINT PIN                                                    |
| 30        | ***      | B357023002 | BOLT BODY, L/A MAG                                                    |
| 30        | ***      | B357023001 | BOLT BODY, L/A STD                                                    |
| 30        | ***      | B357000218 | BOLT BODY, S/A STD                                                    |
| 30        | ***      | B357000219 | BOLT BODY, WSM                                                        |
| 31        |          | B357024001 | BOLT HANDLE                                                           |
| 32        |          | B357033001 | EXTRACTOR                                                             |
| 33        | <u> </u> | B357034001 | EXTRACTOR PLUNGER                                                     |
| 34        |          | B357035001 | EXTRACTOR PLUNGER SPRING                                              |
| 35        |          | B357027001 | EJECTOR PIN                                                           |
| 36        |          | B357026001 | EJECTOR                                                               |
| 37        |          | B357028001 | EJECTOR SPRING                                                        |
| 38        |          | B357029001 | FIRING PIN, L/A                                                       |
| 38        |          | B357029002 | FIRING PIN, S/A                                                       |
| 39        |          | B357030001 | FIRING PIN BASE                                                       |
| 40        | <u> </u> | B357031001 | FIRING PIN SPRING                                                     |
| 41        |          | B357036001 | BOLT HANDLE RETAINER BUSHING                                          |
| 42        | <u> </u> | B357032001 | FIRING PIN RETAINING PIN                                              |
| 43        |          | B357025001 | BOLT SHROUD                                                           |
| 45        |          | B357030009 | TRIGGER GUARD L/A                                                     |
| 45        | <u> </u> | B357030008 | TRIGGER GUARD S/A                                                     |
| 46        |          | B357043001 | MAGAZINE SUPPORT CLIP                                                 |
| 47        |          | B357040001 | MAGAZINE LATCH LEVER                                                  |

| Ref.<br># | Part #     | Description                                              |
|-----------|------------|----------------------------------------------------------|
| 48        | B357042001 | MAGAZINE LATCH SPRING                                    |
| 49        | B357041001 | MAGAZINE LATCH PIN                                       |
| 56        | B3579138   | SLING SWIVEL STUD, FRONT MACHINE THREADS<br>(WOOD STOCK) |
|           | B3579137   | SLING SWIVEL STUD ESCUTCHEON, FRONT (WOOD STOCK)         |

<sup>\*</sup> Indicates part must be fitted by Browning Service Department or qualified gunsmith. \*\*\* Factory replacement only. Firearm must be returned.

<sup>\*\*\*\*</sup> These parts are no longer available.

<sup>+</sup> Part may be purchased only by holders of a current, valid Federal Firearms License. NOTE: Unless otherwise indicated, part is interchangeable between gauges/calibers.

## **Bolt-Action Rifle**

NOTE: WHEN ORDERING PARTS USE THE PART NUMBER AND NOT THE SCHEMATIC REFERENCE NUMBER

<sup>\*</sup>Indicates part must be fitted by Browning Service Department or qualified gunsmith.
\*\*\*Factory replacement only. Firearm must be returned.